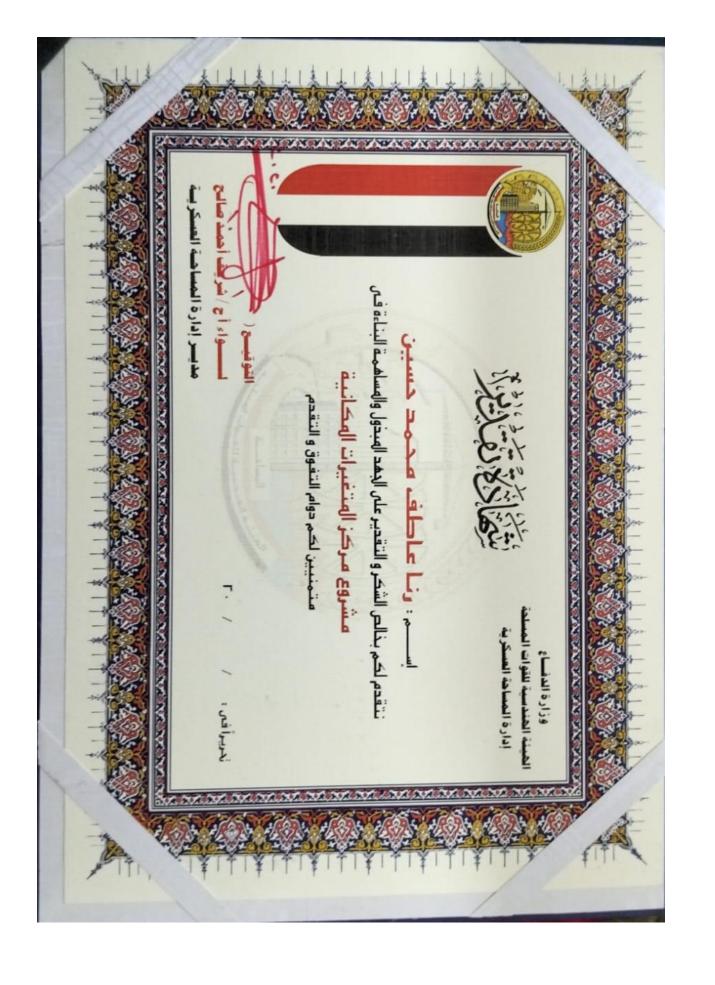

## Certificate of Appreciation

### Ms. Rana Atef Muhammad

the CDC-Change Detection Center Project at the Military Survey Department (MSD) For demonstrated dedication, outstanding performance and lasting contribution to

January 3, 2021